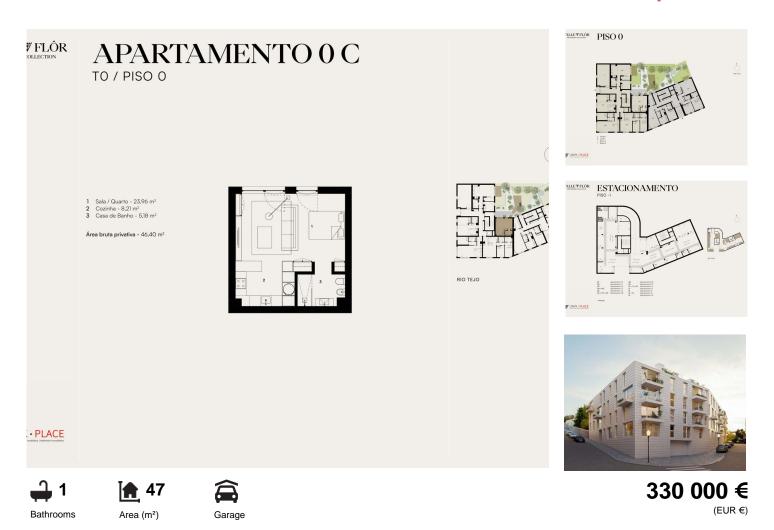

## New and comfortable studio – 47 m<sup>2</sup> – Investment opportunity

NEW STUDIO WITH GARDEN VIEW Perfect for a student, a single person, or a rental investment.

Delivery: September 2025

Located in the Conde da Ribeira residence, discover this modern and comfortable 47m<sup>2</sup> ground floor studio. The studio overlooks a shared garden within the residence — a true haven of peace in the heart of Lisbon.

 $^{\rm 1}$  (Call to national fixed network)  $~|~~^{\rm 2}$  (Call to national mobile network)

Scan the QR code to view the property

Reference

□ Spacious 23 m² living area opening onto the shared garden

- □ Stylish and fully equipped kitchen (8 m<sup>2</sup>)
- □ Pleasant bathroom (5 m²)